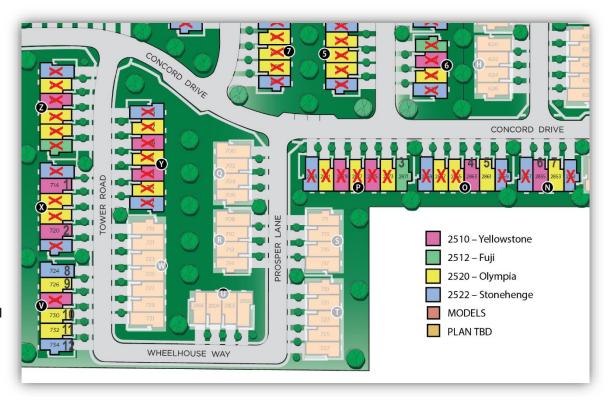

## Yellowstone 2 Bed | 2.5 Bath | Flex

Two story home with loft style living area open to private backyard; with terrific kitchen (large pantry) and upstairs flex area

(Map numbers correspondent to listings on page 2)

#### current available homes...

| Address            | Map# | Plan                                                               | Upgrades | Total Price | Availability |
|--------------------|------|--------------------------------------------------------------------|----------|-------------|--------------|
| 713 Tower Rd       | X    | Yellowstone - 2 Bed   2.5 Bath   Flex   2 Car Garage   1,610 Sq Ft | \$26,265 | SOLD        | X            |
| 2879 Concord Dr    | X    | Yellowstone - 2 Bed   2.5 Bath   Flex   2 Car Garage   1,610 Sq Ft | \$23,600 | SOLD        | X            |
| 2875 Concord Dr    | X    | Yellowstone - 2 Bed   2.5 Bath   Flex   2 Car Garage   1,610 Sq Ft | \$23,474 | SOLD        | X            |
| 2871 Concord Dr    | 3    | Fuji - 2 Bed   2.5 Bath   Flex   2 Car Garage   1,329 Sq Ft        | \$23,373 | \$367,363   | NOW          |
| 714 Tower Road     | 1    | Yellowstone - 2 Bed   2.5 Bath   Flex   2 Car Garage   1,610 Sq Ft | \$23,830 | \$399,820   | NOW          |
| 720 Tower Road     | 2    | Yellowstone - 2 Bed   2.5 Bath   Flex   2 Car Garage   1,610 Sq Ft | \$24,113 | \$399,753   | NOW          |
| 2865 Concord Drive | X    | <b>Olympia</b> - 3 Bed   2.5 Bath   2 Car Garage   1,759 Sq Ft     | \$26,328 | SOLD        | X            |
| 2863 Concord Drive | 4    | Yellowstone - 2 Bed   2.5 Bath   Flex   2 Car Garage   1,610 Sq Ft | \$24,110 | \$398,100   | Sep-24       |
| 2861 Concord Drive | 5    | <b>Olympia</b> - 3 Bed   2.5 Bath   2 Car Garage   1,759 Sq Ft     | \$26,485 | \$409,475   | Sep-24       |
| 2857 Concord Drive | X    | Stonehenge - 3 Bed   2.5 Bath   2 Car Garage   1,886 Sq Ft         | \$26,057 | SOLD        | X            |
| 2855 Concord Drive | 6    | Yellowstone - 2 Bed   2.5 Bath   Flex   2 Car Garage   1,610 Sq Ft | \$22,411 | \$396,401   | Sep-24       |
| 2853 Concord Drive | 7    | <b>Olympia</b> - 3 Bed   2.5 Bath   2 Car Garage   1,759 Sq Ft     | \$25,752 | \$416,742   | Sep-24       |
| 724 Tower Road     | 8    | Stonehenge - 3 Bed   2.5 Bath   2 Car Garage   1,886 Sq Ft         | \$24,926 | \$428,416   | Nov-24       |
| 726 Tower Road     | 9    | <b>Olympia</b> - 3 Bed   2.5 Bath   2 Car Garage   1,759 Sq Ft     | \$25,018 | \$435,508   | Nov-24       |
| 730 Tower Road     | 10   | <b>Olympia</b> - 3 Bed   2.5 Bath   2 Car Garage   1,759 Sq Ft     | \$25,974 | \$436,464   | Nov-24       |
| 732 Tower Road     | 11   | <b>Olympia</b> - 3 Bed   2.5 Bath   2 Car Garage   1,759 Sq Ft     | \$26,722 | \$437,212   | Nov-24       |
| 734 Tower Road     | 12   | Stonehenge - 3 Bed   2.5 Bath   2 Car Garage   1,886 Sq Ft         | \$25,825 | \$439,315   | Nov-24       |

Map shown is a zoomed-in version of Site Map. Site Map is representative and not a full landscaping plan; map subject to change. All square footages are approximate. Products, and specifications subject to change without notice. Pricing and availability as of 8/21/2024.