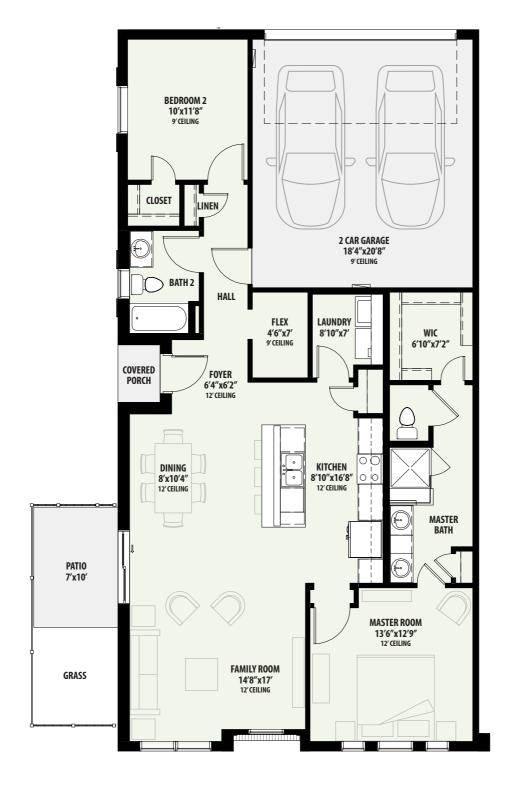

# Barcelona Vinedo in Mira Lagos

PLAN 3031-D 2 Bed / 2 Bath 2 Car Garage / Flex TOTAL A/C SQ. FT. 1,374

All square footages and room dimensions are approximate. Prices, products and specifications are subject to change without notice. Some features shown on the floor plan may be options, please refer to the list of standard features for complete list. Landscaping is not accurately reflected on floor plan.

# Barcelona Vinedo in Mira Lagos