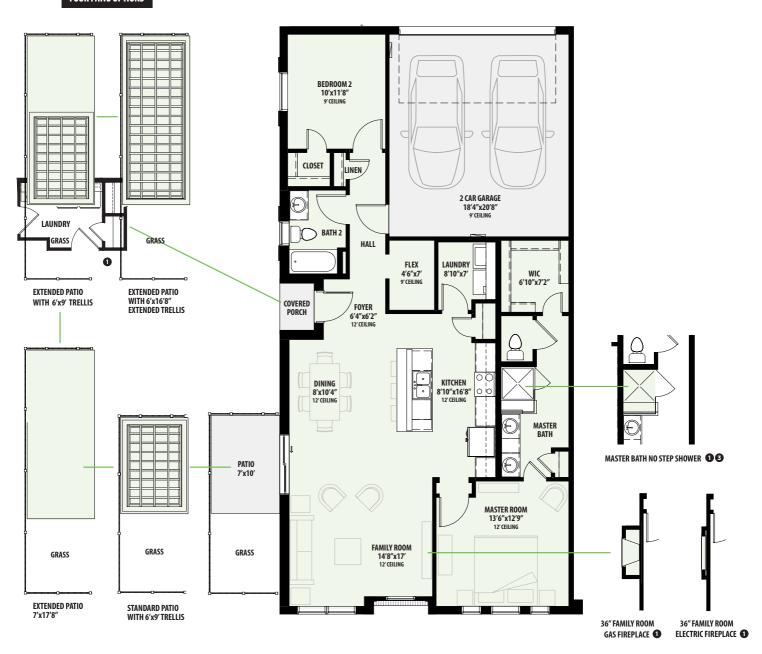

## **PLAN** 3031-D Available Options

#### FOUR PATIO OPTIONS

NOTES: 1 Options only available on new builds. 2 Patio options may be available for inventory homes as well as new builds. See Sales Counselor for details. 3 Slope in shower.

All square footages and room dimensions are approximate. Prices, products and specifications are subject to change without notice. Some features shown on the floor plan may be options, please refer to the list of standard features for complete list. Landscaping is not accurately reflected on floor plan.