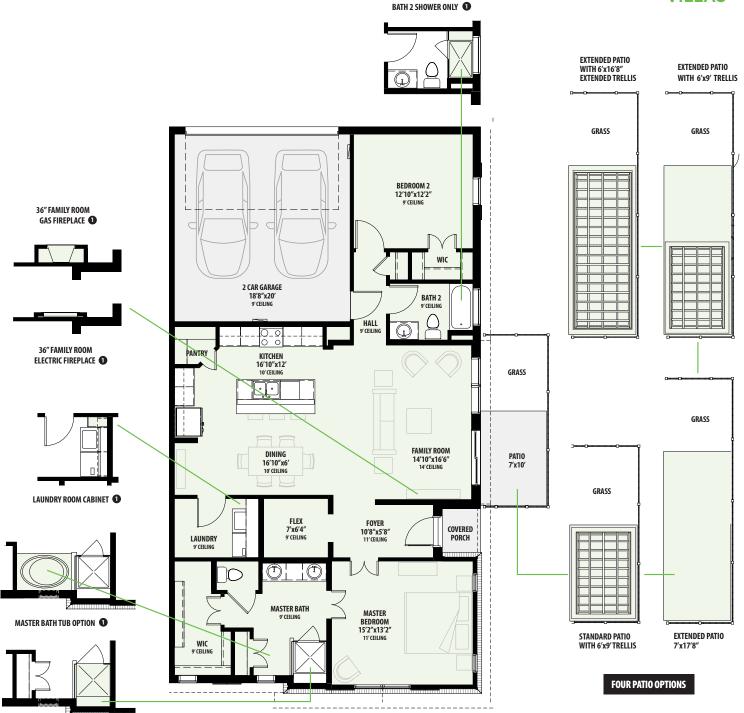

## **GRENADIER HOMES**

Go Ahead, Live Your Best.

NOTES: 1 Options only available on new builds. 2 Patio options may be available for inventory homes as well as new builds. See Sales Counselor for details. 3 Slope in shower.

## **GRENADIER HOMES**

Go Ahead, Live Your Best.

MASTER BATH NO STEP SHOWER 16