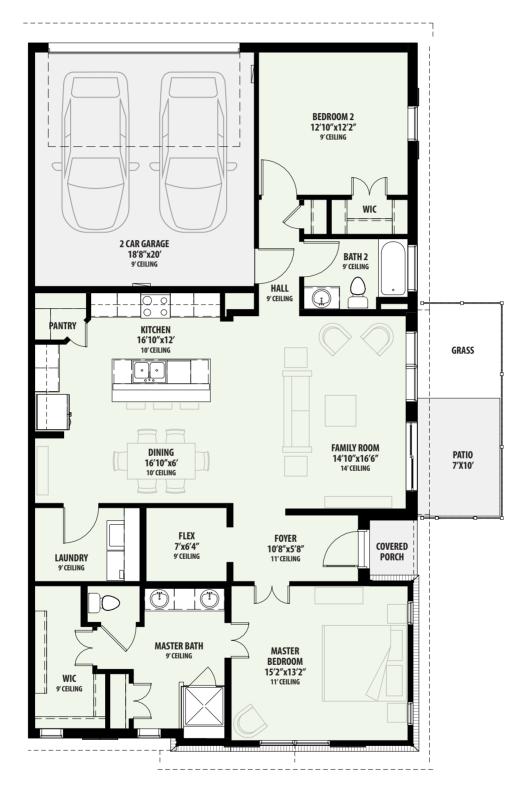

## Venice Vinedo in Mira Lagos

PLAN 3331-D 2 Bed / 2 Bath Flex / 2 Car Garage TOTAL A/C SQ. FT. 1,547

All square footages and room dimensions are approximate. Prices, products and specifications are subject to change without notice. Some features shown on the floor plan may be options, please refer to the list of standard features for complete list. Landscaping is not accurately reflected on floor plan.

All square footages and room dimensions are approximate. Prices, products and specifications are subject to change without notice. Some features shown on the floor plan may be options, please refer to the list of standard features for complete list. Landscaping is not accurately reflected on floor plan.