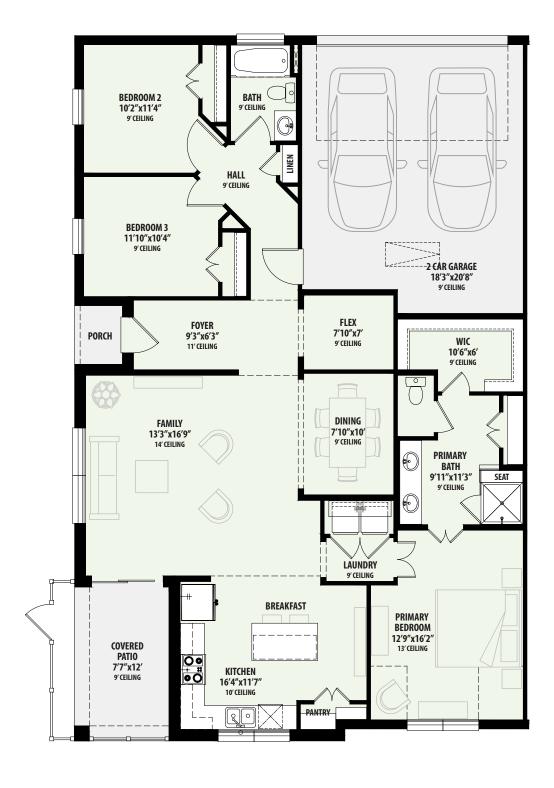

## PLAN 3843 3 Bed/2 Bath/Flex/2 Car Garage TOTAL A/C SQ. FT. 1,680

All square footages and room dimensions are approximate. Prices, products and specifications are subject to change without notice. Some features shown on the floor plan may be options, please refer to the list of standard features for complete list. Landscaping is not accurately reflected on floor plan.

All square footages and room dimensions are approximate. Prices, products and specifications are subject to change without notice. Some features shown on the floor plan may be options, please refer to the list of standard features for complete list. Landscaping is not accurately reflected on floor plan.