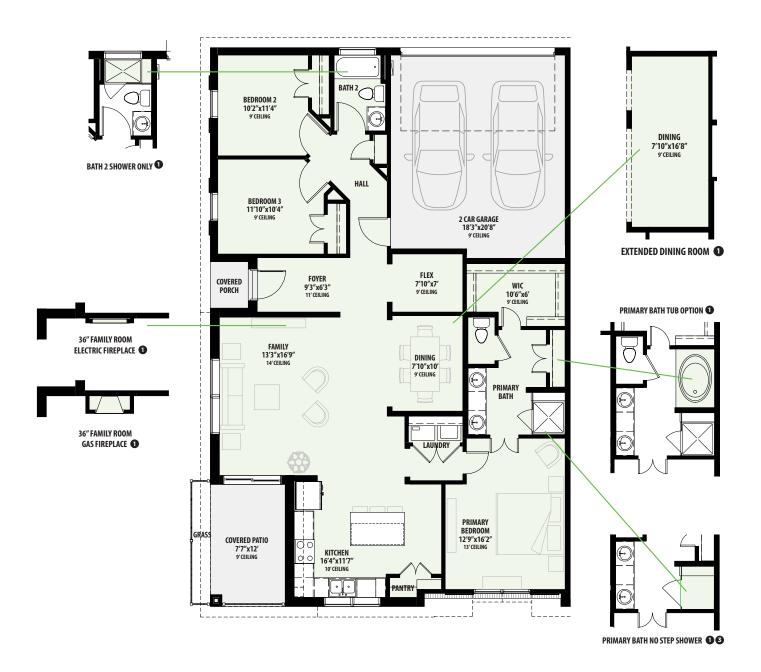

## **GRENADIER HOMES**

Go Ahead, Live Your Best.

NOTES: 1) Options only available on new builds. 2) Patio options may be available for inventory homes as well as new builds. See Sales Counselor for details. 3) Slope in shower.

All square footages and room dimensions are approximate. Prices, products and specifications are subject to change without notice. Some features shown on the floor plan may be options, please refer to the list of standard features for complete list. Landscaping is not accurately reflected on floor plan.