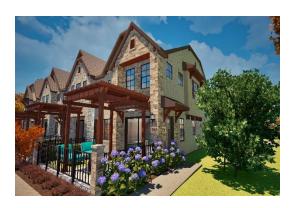

## The Tribute Townhomes...

Traditional historic and stunning home elevations featuring tasteful stone and brick combinations with cedar touches. Double your entertaining lifestyle with large sliding doors opening to an expanded outdoor living space. Oversized multi-purpose kitchen island, perfect for entertaining, dining, or great expansive working space. Townhomes with expanded living rooms and dining with a view. Space that is light-filled, ergonomic, and efficient.