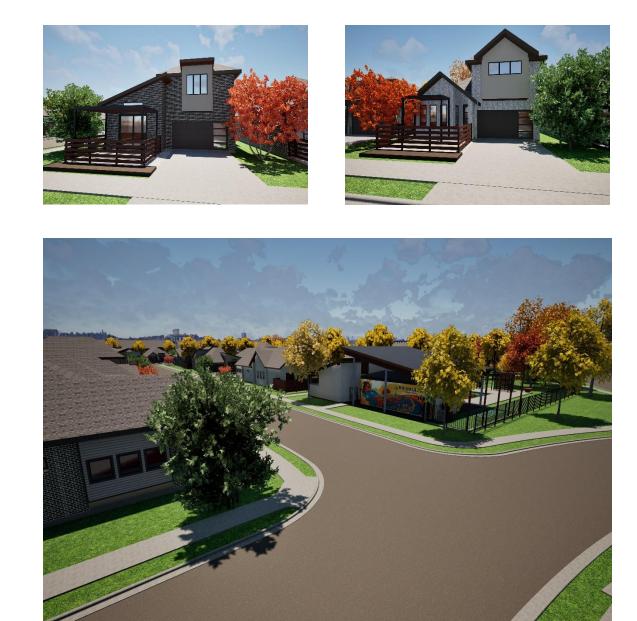

## **Willow Grove Verandas**

1718 Heatherwood Drive, Melissa, TX 75454 Jessica Herring, New Home Sales Counselor 469-648-3336 | jessica@grenadierhomes.com

## Our Willow Grove Verandas...

Mid Century modern inspired fresh contemporary detached homes. Designed with abundant windows for architectural appeal and light filled living throughout. Enhancing your entertaining lifestyle with large sliding doors opening into an expanded outdoor living space. Oversized multi-purpose kitchen island perfect for entertaining, dining, or great expansive working area. Space that is light-filled, ergonomic, and efficient.

Flex spaces, living sized storage spaces, and creative nooks in the home allow for home office or craft/hobby spaces, which may be enhanced.

homes under construction...

| Address                | Plan                                                             | Upgrades | <b>Total Price</b> | Availability |
|------------------------|------------------------------------------------------------------|----------|--------------------|--------------|
| 1702 Heatherwood Drive | Sequoia – 1 Story   3 Bed   2 Bath   2 Car Garage   2,005 Sq Ft  | \$34,572 | \$527,562          | August       |
| 516 Sherwood Drive     | Sycamore – 1 Story   3 Bed   2 Bath   2 Car Garage   1,983 Sq Ft | \$36,270 | \$565,260          | August       |