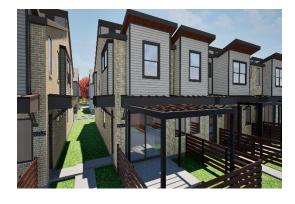

## **Our Willow Grove Townhomes...**

Modern fresh contemporary attached twostory homes. Designed with abundant twotone bronze windows for architectural appeal and light filled living. Enhancing your entertaining lifestyle with large sliding doors opening into an expanded outdoor living space. Oversized multi-purpose kitchen island perfect for entertaining, dining, or great expansive working space. Abundant living room and dining area adjacent to kitchen.

The perfect placement of these spaces provides and un-matched combination of entertainment, cooking, dining, living options inside and out.