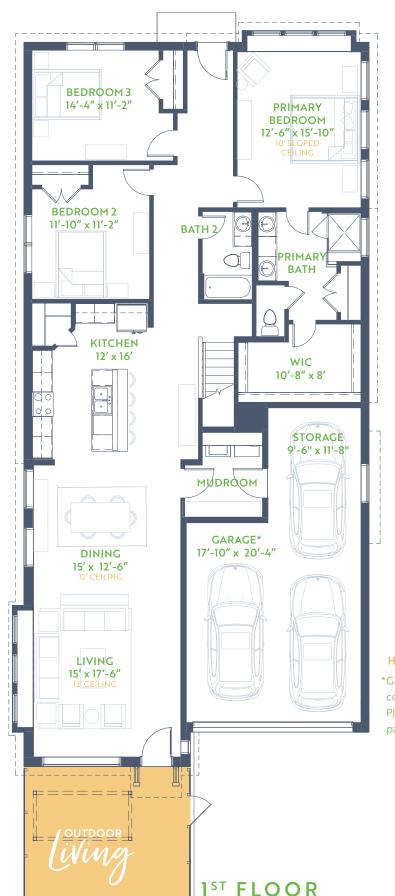

## **Higher Where Noted**

\*Garage storage-side houses small compact car + mid-sized car in rear. Please verify your car sizing to allow for parking separation.

Floorplans are subject to change. There may be small differences between the plan shown and the final product purchased. We endeavor to continually improve our plans and processes, so please consult your sales counselor or the Grenadier Homes website for the most current version of this plan. Rev. 12/20