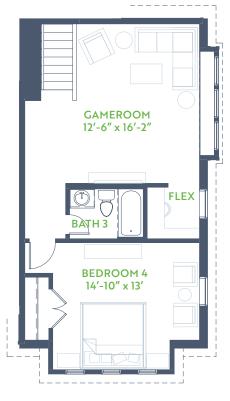

**2 Story • Up To 2,695** sq. ft.





2ND FLOOR

## 9' Ceiling

## **Higher Where Noted**

\*Garage storage-side houses small compact car + mid-sized car in rear. Please verify your car sizing to allow for parking separation.



Floorplans are subject to change. There may be small differences between the plan shown and the final product purchased. We endeavor to continually improve our plans and processes, so please consult your sales counselor or the Grenadier Homes website for the most current version of this plan. Rev. 12/20







**OPTIONAL PRIMARY BATH TUB 1** 



**OPTIONAL EXTENDED GAS FIREPLACE** 



**OPTIONAL GAS FIREPLACE** 



**OPTIONAL ELECTRIC FIREPLACE**