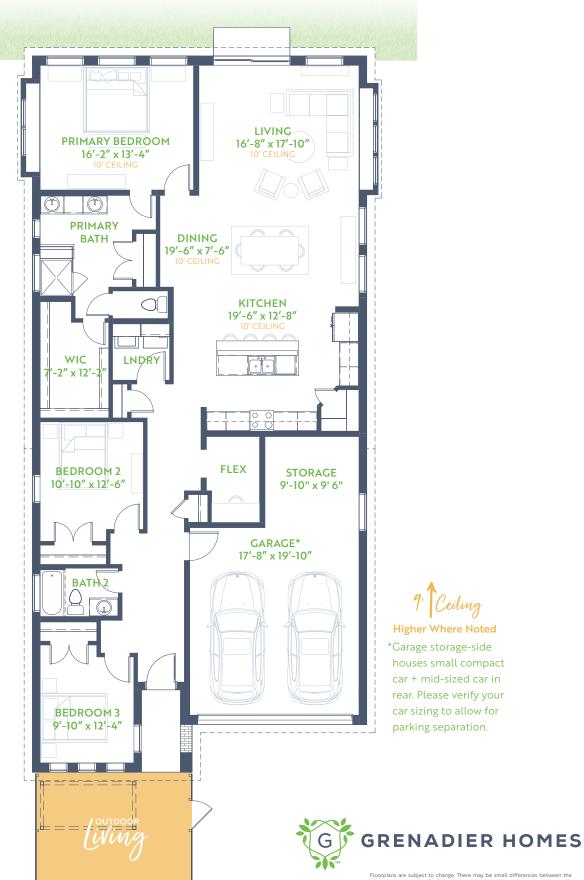

## 3 Bedroom • 2 Bath • Up To 3 Car Garage **Outdoor Living**

WILLOW GROVE SINGLE FAMILY

Ceiling

**Higher Where Noted** \*Garage storage-side houses small compact car + mid-sized car in rear. Please verify your car sizing to allow for parking separation.

Floorplans are subject to change. There may be small differences between the plan shown and the final product purchased. We endeavor to continuely improve our plans and processes, so please consult your sales counselor or the Grenadier Homes website for the most current version of this plan. Rev. 12/20