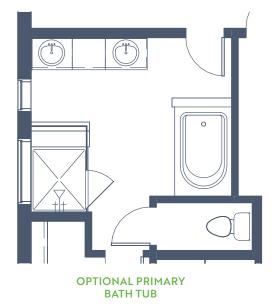

**Floor Plan Options** 

OPTIONAL PRIMARY BATH NO STEP SHOWER

OPTIONAL EXTENDED GAS FIREPLACE

OPTIONAL GAS FIREPLACE

OPTIONAL ELECTRIC FIREPLACE