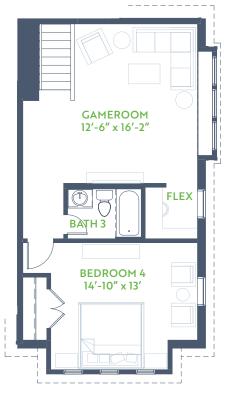

The Hickory
WILLOW GROVE SINGLE FAMI

**2 Story** • **Up To 2,695** sq. ft

2ND FLOOR