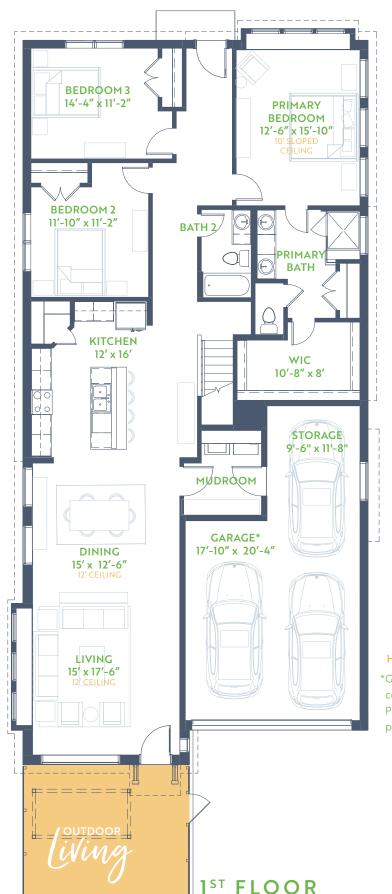

The Hickory
WILLOW GROVE SINGLE FAMI

**2 Story** • **Up To 2,695** sq. ft

2ND FLOOR

## 9' Ceiling

## **Higher Where Noted**

\*Garage storage-side houses small compact car + mid-sized car in rear. Please verify your car sizing to allow for parking separation.

Floorplans are subject to change. There may be small differences between the plan shown and the final product purchased. We endeavor to continually improve our plans and processes, so please consult your sales counselor or the Grenadier Homes website for the most current version of this plan. Rev. 12/20

**BATH TUB 1** 

**GAS FIREPLACE** 

**OPTIONAL ELECTRIC FIREPLACE**