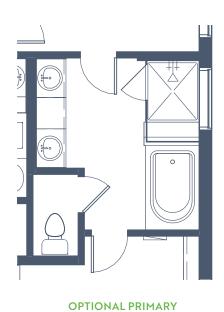

The Hickory
WILLOW GROVE SINGLE FAMI

**2 Story** • **Up To 2,695** sq. ft





2ND FLOOR

## 9' Ceiling

## **Higher Where Noted**

\*Garage storage-side houses small compact car + mid-sized car in rear. Please verify your car sizing to allow for parking separation.



Floorplans are subject to change. There may be small differences between the plan shown and the final product purchased. We endeavor to continually improve our plans and processes, so please consult your sales counselor or the Grenadier Homes website for the most current version of this plan. Rev. 12/20





**BATH TUB 1** 



**GAS FIREPLACE** 





**OPTIONAL ELECTRIC FIREPLACE**