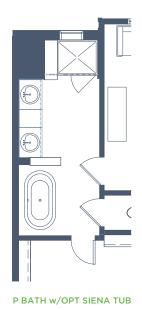

2 Story • 2,004 sq. ft.

OPT SHWR IN BATH 2

Floorplans are subject to change. There may be small differences betwee the plan shown and the final product purchased. We endavor to continua improve our plans and processes, so please consult your sales counselor the Grenadier Homes website for the most current version of this plan.