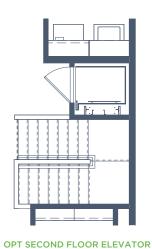

2 Story • 2,004 sq. ft.

Floorplans are subject to change. There may be small differences between the plan shown and the final product purchased. We endavor to continually improve our plans and processes, so please consult your sales counselor or the Grenadier Homes website for the most current version of this plan.