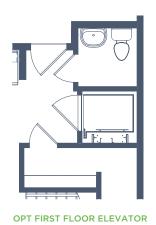

2 Story • 2,004 sq. ft.

OPT SHWR IN BATH 2

Floorplans are subject to change. There may be small differences betwee the plan shown and the final product purchased. We endavor to continua improve our plans and processes, so please consult your sales counselor the Grenadier Homes website for the most current version of this plan.