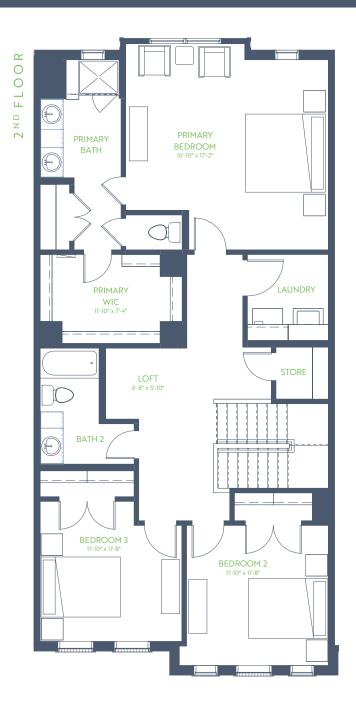

2 Story • 2,004 sq. ft.

Floorplans are subject to change. There may be small differences between the plan shown and the final product purchased. We endavor to continually improve our plans and processes, so please consult your sales counselor or the Grenadier Homes website for the most current version of this plan.