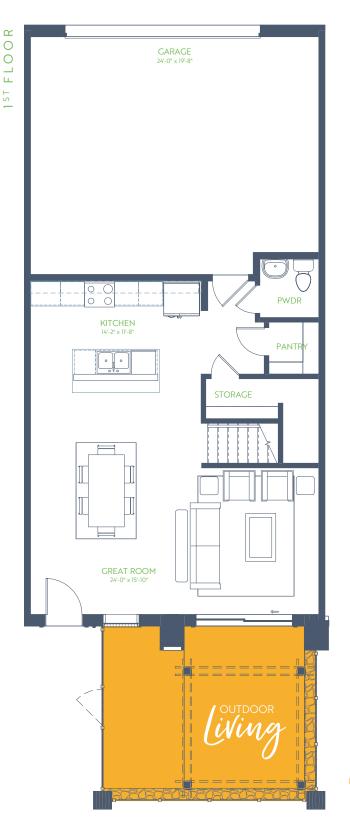

2 Story • 2,004 sq. ft.

Floorplans are subject to change. There may be small differences between the plan shown and the final product purchased. We endavor to continually improve our plans and processes, so please consult your sales counselor or the Grenadier Homes website for the most current version of this plan.