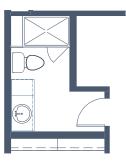

2 Story • 2,004 sq. ft.

OPT SHWR IN BATH 2

Floorplans are subject to change. There may be small differences betwee the plan shown and the final product purchased. We endavor to continua improve our plans and processes, so please consult your sales counselor the Grenadier Homes website for the most current version of this plan.