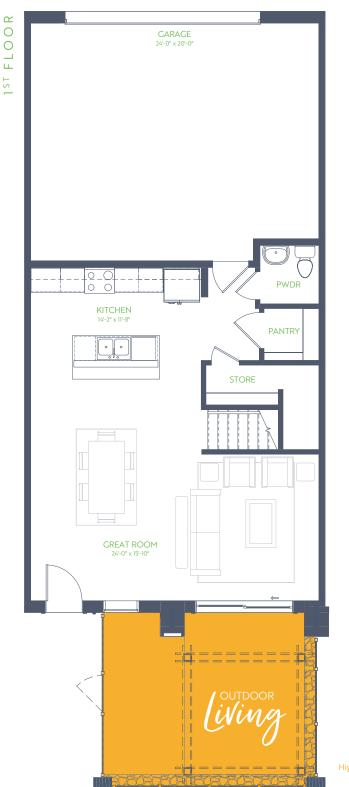

## Up To 4 Bedroom • Up To 3.5 Baths **Outdoor Living** • Covered Balcony

Ceiling 9

白

The Pikewood