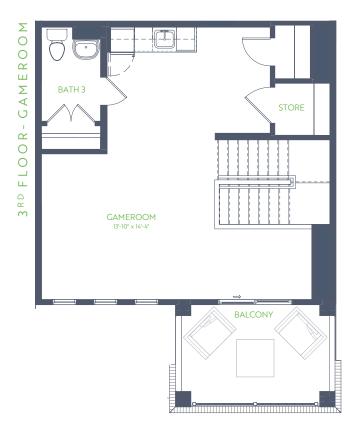

## Up To 4 Bedroom • Up To 3.5 Baths **Outdoor Living • Covered Balcony**

OPT THIRD FLOOR ELEVATOR

**OPT BATH 3 LINEN** 

**OPT BATH 3 SHOWER** 

**GRENADIER HOMES** Floorplans are subject to change. There may be small differences between the plan shown and the final product purchased. We endavor to continually improve our plans and processes, so please consult your sales counselor or the Grenadier Homes website for the most current version of this plan.