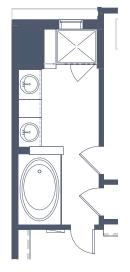

## 3 Story • Up To 2,606 sq. ft.

OPT ELEC FIREPLACE

OPT SHWR IN BATH 2

P BATH w/OPT GARDEN TUB

P BATH w/OPT SIENA TUB