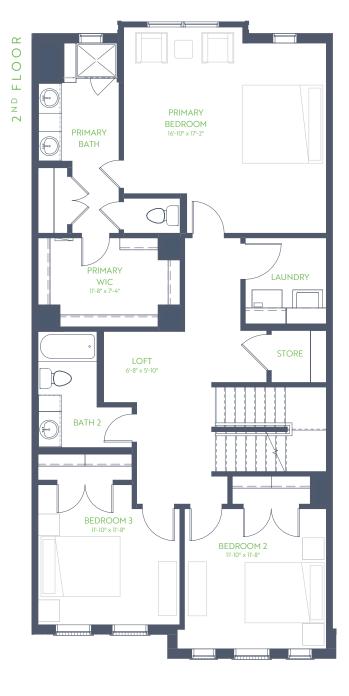

## Up To 4 Bedroom • Up To 3.5 Baths **Outdoor Living** • Covered Balcony

Ceiling 9

白

The Pikewood