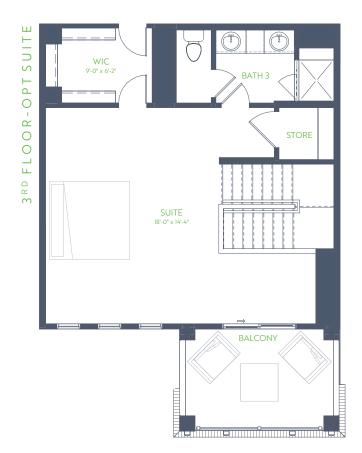

## Up To 4 Bedroom • Up To 3.5 Baths **Outdoor Living** • Covered Balcony

Ceiling 9

白

The Pikewood

## Up To 4 Bedroom • Up To 3.5 Baths **Outdoor Living • Covered Balcony**

OPT THIRD FLOOR ELEVATOR

**OPT BATH 3 LINEN** 

**OPT BATH 3 SHOWER** 

**GRENADIER HOMES** Floorplans are subject to change. There may be small differences between the plan shown and the final product purchased. We endavor to continually improve our plans and processes, so please consult your sales counselor or the Grenadier Homes website for the most current version of this plan.